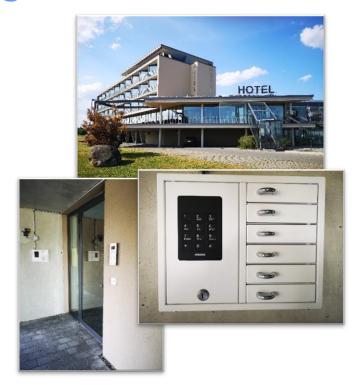

## A 81 - From the direction Swizzerland/ Bodensee

- Do not follow your navigation system !!!
- Follow the direction to Engen.
- Turn right after the first flashlight in Engen.
- After 300 m turn left up the hill to Rasthaus Hegau WEST
- The reception is on the first level of the building Nightentrance after 9.30 p.m.
- Left from the glas entrance is a roofed parking
- There you will find the night entrance and the keysafe
  - If you have a code for the key safe, please enter it into the number field
- The safe door opens. The keycard is inside.
- Please hold the keycard against the keycard reader right to the entrance
- The door opens
- Have a nice stay