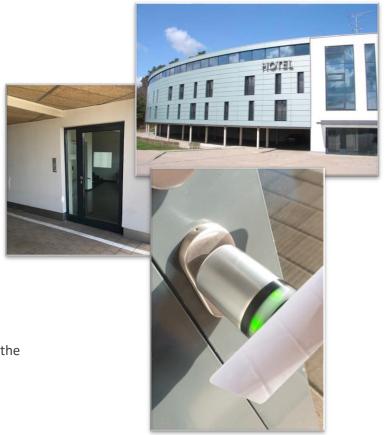

## A 81 - From direction of Switzerland/ Bodensee

- Follow your navigation system or
- leave the highway A 81 at Rasthaus Hegau OST
- Drive till the main building of the Rasthaus
- Wight entrance after 9 p.m.
- Left from the white middle building you find the entrance to the garage.
- Directly there is the entrance to the hotel.
- Enter your safecode into the number field.
- The safedoor opens. The keycard is inside.
- Hold the card against the dooropener and turn the dooropener to the right.
- The door opens.
- The escelator will bring you to your floor according to the first number of your keycard.